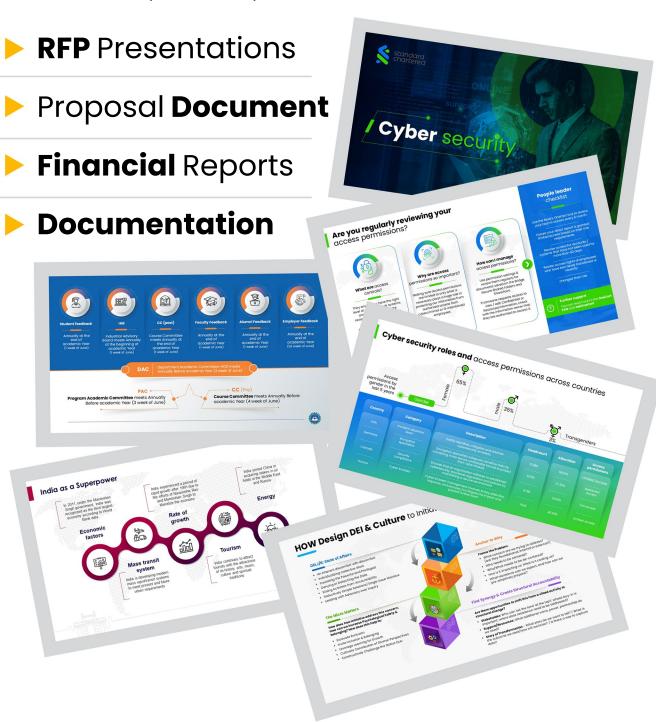

#### RFP Presentations & Documents

RFPs can be the difference between winning and losing. We design RFP presentations and documents that clearly outline your value proposition, differentiate you from competitors, and demonstrate your ability to meet the client's needs.